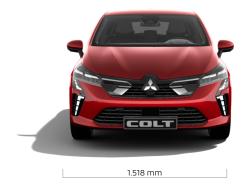

|                                            | INSTYLE       | 1.0L DOHC MPI petrol                             |
|--------------------------------------------|---------------|--------------------------------------------------|
| ENGINE                                     |               |                                                  |
| Fuel                                       |               | Petrol                                           |
| Fuel type                                  |               | Unleaded gasoline - E10 Unleaded                 |
| Displacement                               | СС            | 999                                              |
| Bore and stroke                            | mm            | 71.0 x 84.1                                      |
| Cylinders and values                       | #             | 3 / 12                                           |
| Maximum power                              | HP (kW) @ RPM | 65 HP (49 kW) @ 6.250                            |
| Maximum torque                             | Nm @ RPM      | 95 @ 3.600                                       |
| Distribution type                          |               | Chain                                            |
| Turbo charger                              |               | No                                               |
| Injection system                           |               | Multi-point                                      |
| Fuel tank capacity                         | I             | 42                                               |
| CO2 range combined                         | g/km WLTP     | 119 - 122                                        |
| Consumtion combined                        | I/100km WLTP  | 5.4 - 5.3                                        |
| TRANSMISSION                               |               |                                                  |
| Gearbox type                               |               | Manual                                           |
| Number of forward gears                    |               | 5                                                |
| PERFORMANCE                                |               |                                                  |
| Max speed                                  | km/h          | 160                                              |
| 0-100 km/h                                 | S             | 17.1                                             |
| STEERING AND BRAKES                        |               |                                                  |
| Steering system                            |               | Electronic variable assist power steering        |
| Turning circle between kerbs               | m             | 10.4                                             |
| Front brakes, type and diameter            |               | Ventilated discs 258mm (16" & 17") / 280mm (15") |
| Rear brakes, type and diameter             |               | Drums or disc (versions with ePKB)               |
| Electronic brakeforce distribution         |               | Yes                                              |
| ABS                                        |               | Yes                                              |
| Brake Assist Stystem                       |               | Yes                                              |
| Electronic Stability Control               |               | Yes                                              |
| Max braked towing weight                   | kg            | 900                                              |
| Max unbraked towing weight                 | kg            | 550                                              |
| DIMENSIONS AND WEIGHTS                     |               |                                                  |
| Max roof load                              | kg            | 80                                               |
| Wheelbase                                  | mm            | 2.583                                            |
| Overall length                             | mm            | 4.053                                            |
| Front overhang                             | mm            | 833                                              |
| Rear overhang                              | mm            | 637                                              |
| Front track width                          | mm            | 1.518                                            |
| Rear track width                           | mm            | 1.506                                            |
| Overall width withouth / with mirrors      | mm            | 1.798 / 1.988                                    |
| Unladen height without / with roof rails   | mm            | 1.439                                            |
| Unladen height with tailgate open          | mm            | 1.979                                            |
| Ground clearance unladen / max load        | mm            | 110 / 142                                        |
| Maximum boot volume                        | 1             | 391                                              |
| Maximum boot volume with seats folded down | 1             | 1.069                                            |
|                                            |               |                                                  |
| Trunk entry max width                      | mm            | 1.037                                            |

| СОЦ                                        | INSTYLE       | 1.0L MPI-T                                       |
|--------------------------------------------|---------------|--------------------------------------------------|
| ENGINE                                     |               |                                                  |
| Fuel                                       |               | Petrol                                           |
| Fuel type                                  |               | Unleaded gasoline - E10 Unleaded                 |
| Displacement                               | сс            | 999                                              |
| Bore and stroke                            | mm            | 72.2 x 81.3                                      |
| Cylinders and values                       | #             | 3 / 12                                           |
| Maximum power                              | HP (kW) @ RPM | 90 HP (67kW) @ 4500 - 5000                       |
| Maximum torque                             | Nm @ RPM      | 160 @ 2.000- 3.750                               |
| Distribution type                          |               | Chain                                            |
| Turbo charger                              |               | No                                               |
| Injection system                           |               | Multi-point                                      |
| Fuel tank capacity                         | 1             | 42                                               |
| CO2 range combined                         | g/km WLTP     | 118 - 121                                        |
| Consumtion combined                        | I/100km WLTP  | 5.3 - 5.2                                        |
|                                            | ,             |                                                  |
| TRANSMISSION                               |               |                                                  |
| Gearbox type                               |               | Manual                                           |
| Number of forward gears                    |               | 6                                                |
| PERFORMANCE                                |               |                                                  |
| Max speed                                  | km/h          | 180                                              |
| 0-100 km/h                                 | S             | 12.2                                             |
| STEERING AND BRAKES                        |               |                                                  |
| Steering system                            |               | Electronic variable assist power steering        |
| Turning circle between kerbs               | m             | 10.4                                             |
| Front brakes, type and diameter            |               | Ventilated discs 258mm (16" & 17") / 280mm (15") |
| Rear brakes, type and diameter             |               | Drums or disc (versions with ePKB)               |
| Electronic brakeforce distribution         |               | Yes                                              |
| ABS                                        |               | Yes                                              |
| Brake Assist Stystem                       |               | Yes                                              |
| Electronic Stability Control               |               | Yes                                              |
| Max braked towing weight                   | kg            | 900                                              |
| Max unbraked towing weight                 | kg            | 575                                              |
| DIMENSIONS AND WEIGHTS                     |               |                                                  |
| Max roof load                              | kg            | 80                                               |
| Wheelbase                                  | mm            | 2.583                                            |
| Overall length                             | mm            | 4.053                                            |
| Front overhang                             | mm            | 833                                              |
| Rear overhang                              | mm            | 637                                              |
| Front track width                          | mm            | 1.518                                            |
| Rear track width                           | mm            | 1.506                                            |
| Overall width withouth / with mirrors      | mm            | 1.798 / 1.988                                    |
| Unladen height without / with roof rails   | mm            | 1.439                                            |
| Unladen height with tailgate open          | mm            | 1.979                                            |
| Ground clearance unladen / max load        | mm            | 110 / 142                                        |
| Maximum boot volume                        | 1             | 391                                              |
| Maximum boot volume with seats folded down | i             | 1.069                                            |
| Trunk entry max width                      | mm            | 1.037                                            |
| Maximum load length with seats folded      | mm            |                                                  |
| riaximam load length with seats folded     | IIIII         | 1.464                                            |