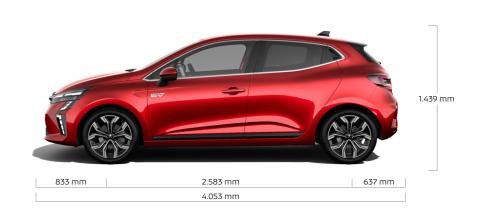

|                                            | INSTYLE       | 1.0L DOHC MPI petrol                             |
|--------------------------------------------|---------------|--------------------------------------------------|
| ENGINE                                     |               |                                                  |
| Fuel                                       |               | Petrol                                           |
| Fuel type                                  |               | Unleaded gasoline - E10 Unleaded                 |
| Displacement                               | СС            | 999                                              |
| Bore and stroke                            | mm            | 71.0 x 84.1                                      |
| Cylinders and values                       | #             | 3 / 12                                           |
| Maximum power                              | HP (kW) @ RPM | 65 HP (49 kW) @ 6.250                            |
| Maximum torque                             | Nm @ RPM      | 95 @ 3.600                                       |
| Distribution type                          |               | Chain                                            |
| Turbo charger                              |               | No                                               |
| Injection system                           |               | Multi-point                                      |
| Fuel tank capacity                         | I             | 42                                               |
| CO2 range combined                         | g/km WLTP     | 119 - 122                                        |
| Consumtion combined                        | I/100km WLTP  | 5.4 - 5.3                                        |
| TRANSMISSION                               |               |                                                  |
| Gearbox type                               |               | Manual                                           |
| Number of forward gears                    |               | 5                                                |
| PERFORMANCE                                |               |                                                  |
| Max speed                                  | km/h          | 160                                              |
| 0-100 km/h                                 | S             | 17.1                                             |
| STEERING AND BRAKES                        |               |                                                  |
| Steering system                            |               | Electronic variable assist power steering        |
| Turning circle between kerbs               | m             | 10.4                                             |
| Front brakes, type and diameter            |               | Ventilated discs 258mm (16" & 17") / 280mm (15") |
| Rear brakes, type and diameter             |               | Drums or disc (versions with ePKB)               |
| Electronic brakeforce distribution         |               | Yes                                              |
| ABS                                        |               | Yes                                              |
| Brake Assist Stystem                       |               | Yes                                              |
| Electronic Stability Control               |               | Yes                                              |
| Max braked towing weight                   | kg            | 900                                              |
| Max unbraked towing weight                 | kg            | 550                                              |
| DIMENSIONS AND WEIGHTS                     |               |                                                  |
| Max roof load                              | kg            | 80                                               |
| Wheelbase                                  | mm            | 2.583                                            |
| Overall length                             | mm            | 4.053                                            |
| Front overhang                             | mm            | 833                                              |
| Rear overhang                              | mm            | 637                                              |
| Front track width                          | mm            | 1.518                                            |
| Rear track width                           | mm            | 1.506                                            |
| Overall width withouth / with mirrors      | mm            | 1.798 / 1.988                                    |
| Unladen height without / with roof rails   | mm            | 1.439                                            |
| Unladen height with tailgate open          | mm            | 1.979                                            |
| Ground clearance unladen / max load        | mm            | 110 / 142                                        |
| Maximum boot volume                        | 1             | 391                                              |
| Maximum boot volume with seats folded down | 1             | 1.069                                            |
|                                            |               |                                                  |
| Trunk entry max width                      | mm            | 1.037                                            |

| СОЦ                                        | INSTYLE       | 1.0L MPI-T                                       |
|--------------------------------------------|---------------|--------------------------------------------------|
| ENGINE                                     |               |                                                  |
| Fuel                                       |               | Petrol                                           |
| Fuel type                                  |               | Unleaded gasoline - E10 Unleaded                 |
| Displacement                               | сс            | 999                                              |
| Bore and stroke                            | mm            | 72.2 x 81.3                                      |
| Cylinders and values                       | #             | 3 / 12                                           |
| Maximum power                              | HP (kW) @ RPM | 90 HP (67kW) @ 4500 - 5000                       |
| Maximum torque                             | Nm @ RPM      | 160 @ 2.000- 3.750                               |
| Distribution type                          |               | Chain                                            |
| Turbo charger                              |               | No                                               |
| Injection system                           |               | Multi-point                                      |
| Fuel tank capacity                         | 1             | 42                                               |
| CO2 range combined                         | g/km WLTP     | 118 - 121                                        |
| Consumtion combined                        | I/100km WLTP  | 5.3 - 5.2                                        |
|                                            | ,             |                                                  |
| TRANSMISSION                               |               |                                                  |
| Gearbox type                               |               | Manual                                           |
| Number of forward gears                    |               | 6                                                |
| PERFORMANCE                                |               |                                                  |
| Max speed                                  | km/h          | 180                                              |
| 0-100 km/h                                 | S             | 12.2                                             |
| STEERING AND BRAKES                        |               |                                                  |
| Steering system                            |               | Electronic variable assist power steering        |
| Turning circle between kerbs               | m             | 10.4                                             |
| Front brakes, type and diameter            |               | Ventilated discs 258mm (16" & 17") / 280mm (15") |
| Rear brakes, type and diameter             |               | Drums or disc (versions with ePKB)               |
| Electronic brakeforce distribution         |               | Yes                                              |
| ABS                                        |               | Yes                                              |
| Brake Assist Stystem                       |               | Yes                                              |
| Electronic Stability Control               |               | Yes                                              |
| Max braked towing weight                   | kg            | 900                                              |
| Max unbraked towing weight                 | kg            | 575                                              |
| DIMENSIONS AND WEIGHTS                     |               |                                                  |
| Max roof load                              | kg            | 80                                               |
| Wheelbase                                  | mm            | 2.583                                            |
| Overall length                             | mm            | 4.053                                            |
| Front overhang                             | mm            | 833                                              |
| Rear overhang                              | mm            | 637                                              |
| Front track width                          | mm            | 1.518                                            |
| Rear track width                           | mm            | 1.506                                            |
| Overall width withouth / with mirrors      | mm            | 1.798 / 1.988                                    |
| Unladen height without / with roof rails   | mm            | 1.439                                            |
| Unladen height with tailgate open          | mm            | 1.979                                            |
| Ground clearance unladen / max load        | mm            | 110 / 142                                        |
| Maximum boot volume                        | 1             | 391                                              |
| Maximum boot volume with seats folded down | i             | 1.069                                            |
| Trunk entry max width                      | mm            | 1.037                                            |
| Maximum load length with seats folded      | mm            |                                                  |
| riaximam load length with seats folded     | IIIII         | 1.464                                            |