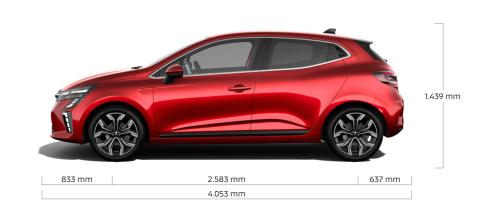

|                                            | INSTYLE       | 1.0L DOHC MPI petrol                             |
|--------------------------------------------|---------------|--------------------------------------------------|
| ENGINE                                     |               |                                                  |
| Fuel                                       |               | Petrol                                           |
| Fuel type                                  |               | Unleaded gasoline - E10 Unleaded                 |
| Displacement                               | СС            | 999                                              |
| Bore and stroke                            | mm            | 71.0 x 84.1                                      |
| Cylinders and values                       | #             | 3 / 12                                           |
| Maximum power                              | HP (kW) @ RPM | 65 HP (49 kW) @ 6.250                            |
| Maximum torque                             | Nm @ RPM      | 95 @ 3.600                                       |
| Distribution type                          |               | Chain                                            |
| Turbo charger                              |               | No                                               |
| Injection system                           |               | Multi-point                                      |
| Fuel tank capacity                         | I             | 42                                               |
| CO2 range combined                         | g/km WLTP     | 119 - 122                                        |
| Consumtion combined                        | I/100km WLTP  | 5.4 - 5.3                                        |
| TRANSMISSION                               |               |                                                  |
| Gearbox type                               |               | Manual                                           |
| Number of forward gears                    |               | 5                                                |
| PERFORMANCE                                |               |                                                  |
| Max speed                                  | km/h          | 160                                              |
| 0-100 km/h                                 | S             | 17.1                                             |
| STEERING AND BRAKES                        |               |                                                  |
| Steering system                            |               | Electronic variable assist power steering        |
| Turning circle between kerbs               | m             | 10.4                                             |
| Front brakes, type and diameter            |               | Ventilated discs 258mm (16" & 17") / 280mm (15") |
| Rear brakes, type and diameter             |               | Drums or disc (versions with ePKB)               |
| Electronic brakeforce distribution         |               | Yes                                              |
| ABS                                        |               | Yes                                              |
| Brake Assist Stystem                       |               | Yes                                              |
| Electronic Stability Control               |               | Yes                                              |
| Max braked towing weight                   | kg            | 900                                              |
| Max unbraked towing weight                 | kg            | 550                                              |
| DIMENSIONS AND WEIGHTS                     |               |                                                  |
| Max roof load                              | kg            | 80                                               |
| Wheelbase                                  | mm            | 2.583                                            |
| Overall length                             | mm            | 4.053                                            |
| Front overhang                             | mm            | 833                                              |
| Rear overhang                              | mm            | 637                                              |
| Front track width                          | mm            | 1.518                                            |
| Rear track width                           | mm            | 1.506                                            |
| Overall width withouth / with mirrors      | mm            | 1.798 / 1.988                                    |
| Unladen height without / with roof rails   | mm            | 1.439                                            |
| Unladen height with tailgate open          | mm            | 1.979                                            |
| Ground clearance unladen / max load        | mm            | 110 / 142                                        |
| Maximum boot volume                        | 1             | 391                                              |
| Maximum boot volume with seats folded down | 1             | 1.069                                            |
|                                            |               |                                                  |
| Trunk entry max width                      | mm            | 1.037                                            |

| СОЦ                                        | INSTYLE       | 1.0L MPI-T                                       |
|--------------------------------------------|---------------|--------------------------------------------------|
| ENGINE                                     |               |                                                  |
| Fuel                                       |               | Petrol                                           |
| Fuel type                                  |               | Unleaded gasoline - E10 Unleaded                 |
| Displacement                               | сс            | 999                                              |
| Bore and stroke                            | mm            | 72.2 x 81.3                                      |
| Cylinders and values                       | #             | 3 / 12                                           |
| Maximum power                              | HP (kW) @ RPM | 90 HP (67kW) @ 4500 - 5000                       |
| Maximum torque                             | Nm @ RPM      | 160 @ 2.000- 3.750                               |
| Distribution type                          |               | Chain                                            |
| Turbo charger                              |               | No                                               |
| Injection system                           |               | Multi-point                                      |
| Fuel tank capacity                         | 1             | 42                                               |
| CO2 range combined                         | g/km WLTP     | 118 - 121                                        |
| Consumtion combined                        | I/100km WLTP  | 5.3 - 5.2                                        |
|                                            | ,             |                                                  |
| TRANSMISSION                               |               |                                                  |
| Gearbox type                               |               | Manual                                           |
| Number of forward gears                    |               | 6                                                |
| PERFORMANCE                                |               |                                                  |
| Max speed                                  | km/h          | 180                                              |
| 0-100 km/h                                 | S             | 12.2                                             |
| STEERING AND BRAKES                        |               |                                                  |
| Steering system                            |               | Electronic variable assist power steering        |
| Turning circle between kerbs               | m             | 10.4                                             |
| Front brakes, type and diameter            |               | Ventilated discs 258mm (16" & 17") / 280mm (15") |
| Rear brakes, type and diameter             |               | Drums or disc (versions with ePKB)               |
| Electronic brakeforce distribution         |               | Yes                                              |
| ABS                                        |               | Yes                                              |
| Brake Assist Stystem                       |               | Yes                                              |
| Electronic Stability Control               |               | Yes                                              |
| Max braked towing weight                   | kg            | 900                                              |
| Max unbraked towing weight                 | kg            | 575                                              |
| DIMENSIONS AND WEIGHTS                     |               |                                                  |
| Max roof load                              | kg            | 80                                               |
| Wheelbase                                  | mm            | 2.583                                            |
| Overall length                             | mm            | 4.053                                            |
| Front overhang                             | mm            | 833                                              |
| Rear overhang                              | mm            | 637                                              |
| Front track width                          | mm            | 1.518                                            |
| Rear track width                           | mm            | 1.506                                            |
| Overall width withouth / with mirrors      | mm            | 1.798 / 1.988                                    |
| Unladen height without / with roof rails   | mm            | 1.439                                            |
| Unladen height with tailgate open          | mm            | 1.979                                            |
| Ground clearance unladen / max load        | mm            | 110 / 142                                        |
| Maximum boot volume                        | 1             | 391                                              |
| Maximum boot volume with seats folded down | i             | 1.069                                            |
| Trunk entry max width                      | mm            | 1.037                                            |
| Maximum load length with seats folded      | mm            |                                                  |
| riaximam load length with seats folded     | IIIII         | 1.464                                            |