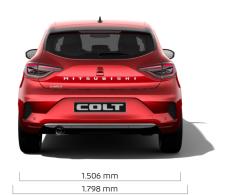

|                                            | INSTYLE       | 1.0L DOHC MPI petrol                             |
|--------------------------------------------|---------------|--------------------------------------------------|
| ENGINE                                     |               |                                                  |
| Fuel                                       |               | Petrol                                           |
| Fuel type                                  |               | Unleaded gasoline - E10 Unleaded                 |
| Displacement                               | СС            | 999                                              |
| Bore and stroke                            | mm            | 71.0 x 84.1                                      |
| Cylinders and values                       | #             | 3 / 12                                           |
| Maximum power                              | HP (kW) @ RPM | 65 HP (49 kW) @ 6.250                            |
| Maximum torque                             | Nm @ RPM      | 95 @ 3.600                                       |
| Distribution type                          |               | Chain                                            |
| Turbo charger                              |               | No                                               |
| Injection system                           |               | Multi-point                                      |
| Fuel tank capacity                         | I             | 42                                               |
| CO2 range combined                         | g/km WLTP     | 119 - 122                                        |
| Consumtion combined                        | I/100km WLTP  | 5.4 - 5.3                                        |
| TRANSMISSION                               |               |                                                  |
| Gearbox type                               |               | Manual                                           |
| Number of forward gears                    |               | 5                                                |
| PERFORMANCE                                |               |                                                  |
| Max speed                                  | km/h          | 160                                              |
| 0-100 km/h                                 | S             | 17.1                                             |
| STEERING AND BRAKES                        |               |                                                  |
| Steering system                            |               | Electronic variable assist power steering        |
| Turning circle between kerbs               | m             | 10.4                                             |
| Front brakes, type and diameter            |               | Ventilated discs 258mm (16" & 17") / 280mm (15") |
| Rear brakes, type and diameter             |               | Drums or disc (versions with ePKB)               |
| Electronic brakeforce distribution         |               | Yes                                              |
| ABS                                        |               | Yes                                              |
| Brake Assist Stystem                       |               | Yes                                              |
| Electronic Stability Control               |               | Yes                                              |
| Max braked towing weight                   | kg            | 900                                              |
| Max unbraked towing weight                 | kg            | 550                                              |
| DIMENSIONS AND WEIGHTS                     |               |                                                  |
| Max roof load                              | kg            | 80                                               |
| Wheelbase                                  | mm            | 2.583                                            |
| Overall length                             | mm            | 4.053                                            |
| Front overhang                             | mm            | 833                                              |
| Rear overhang                              | mm            | 637                                              |
| Front track width                          | mm            | 1.518                                            |
| Rear track width                           | mm            | 1.506                                            |
| Overall width withouth / with mirrors      | mm            | 1.798 / 1.988                                    |
| Unladen height without / with roof rails   | mm            | 1.439                                            |
| Unladen height with tailgate open          | mm            | 1.979                                            |
| Ground clearance unladen / max load        | mm            | 110 / 142                                        |
| Maximum boot volume                        | 1             | 391                                              |
| Maximum boot volume with seats folded down | 1             | 1.069                                            |
|                                            |               |                                                  |
| Trunk entry max width                      | mm            | 1.037                                            |

| СОЦ                                        | INSTYLE       | 1.0L MPI-T                                       |
|--------------------------------------------|---------------|--------------------------------------------------|
| ENGINE                                     |               |                                                  |
| Fuel                                       |               | Petrol                                           |
| Fuel type                                  |               | Unleaded gasoline - E10 Unleaded                 |
| Displacement                               | сс            | 999                                              |
| Bore and stroke                            | mm            | 72.2 x 81.3                                      |
| Cylinders and values                       | #             | 3 / 12                                           |
| Maximum power                              | HP (kW) @ RPM | 90 HP (67kW) @ 4500 - 5000                       |
| Maximum torque                             | Nm @ RPM      | 160 @ 2.000- 3.750                               |
| Distribution type                          |               | Chain                                            |
| Turbo charger                              |               | No                                               |
| Injection system                           |               | Multi-point                                      |
| Fuel tank capacity                         | 1             | 42                                               |
| CO2 range combined                         | g/km WLTP     | 118 - 121                                        |
| Consumtion combined                        | I/100km WLTP  | 5.3 - 5.2                                        |
|                                            | ,             |                                                  |
| TRANSMISSION                               |               |                                                  |
| Gearbox type                               |               | Manual                                           |
| Number of forward gears                    |               | 6                                                |
| PERFORMANCE                                |               |                                                  |
| Max speed                                  | km/h          | 180                                              |
| 0-100 km/h                                 | S             | 12.2                                             |
| STEERING AND BRAKES                        |               |                                                  |
| Steering system                            |               | Electronic variable assist power steering        |
| Turning circle between kerbs               | m             | 10.4                                             |
| Front brakes, type and diameter            |               | Ventilated discs 258mm (16" & 17") / 280mm (15") |
| Rear brakes, type and diameter             |               | Drums or disc (versions with ePKB)               |
| Electronic brakeforce distribution         |               | Yes                                              |
| ABS                                        |               | Yes                                              |
| Brake Assist Stystem                       |               | Yes                                              |
| Electronic Stability Control               |               | Yes                                              |
| Max braked towing weight                   | kg            | 900                                              |
| Max unbraked towing weight                 | kg            | 575                                              |
| DIMENSIONS AND WEIGHTS                     |               |                                                  |
| Max roof load                              | kg            | 80                                               |
| Wheelbase                                  | mm            | 2.583                                            |
| Overall length                             | mm            | 4.053                                            |
| Front overhang                             | mm            | 833                                              |
| Rear overhang                              | mm            | 637                                              |
| Front track width                          | mm            | 1.518                                            |
| Rear track width                           | mm            | 1.506                                            |
| Overall width withouth / with mirrors      | mm            | 1.798 / 1.988                                    |
| Unladen height without / with roof rails   | mm            | 1.439                                            |
| Unladen height with tailgate open          | mm            | 1.979                                            |
| Ground clearance unladen / max load        | mm            | 110 / 142                                        |
| Maximum boot volume                        | 1             | 391                                              |
| Maximum boot volume with seats folded down | i             | 1.069                                            |
| Trunk entry max width                      | mm            | 1.037                                            |
| Maximum load length with seats folded      | mm            |                                                  |
| riaximam load length with seats folded     | IIIII         | 1.464                                            |