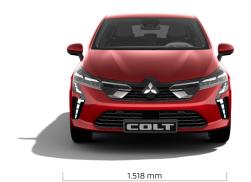

|                                            | INSTYLE       | 1.0L DOHC MPI petrol                             |
|--------------------------------------------|---------------|--------------------------------------------------|
| ENGINE                                     |               |                                                  |
| Fuel                                       |               | Petrol                                           |
| Fuel type                                  |               | Unleaded gasoline - E10 Unleaded                 |
| Displacement                               | СС            | 999                                              |
| Bore and stroke                            | mm            | 71.0 x 84.1                                      |
| Cylinders and values                       | #             | 3 / 12                                           |
| Maximum power                              | HP (kW) @ RPM | 65 HP (49 kW) @ 6.250                            |
| Maximum torque                             | Nm @ RPM      | 95 @ 3.600                                       |
| Distribution type                          |               | Chain                                            |
| Turbo charger                              |               | No                                               |
| Injection system                           |               | Multi-point                                      |
| Fuel tank capacity                         | I             | 42                                               |
| CO2 range combined                         | g/km WLTP     | 119 - 122                                        |
| Consumtion combined                        | I/100km WLTP  | 5.4 - 5.3                                        |
| TRANSMISSION                               |               |                                                  |
| Gearbox type                               |               | Manual                                           |
| Number of forward gears                    |               | 5                                                |
| PERFORMANCE                                |               |                                                  |
| Max speed                                  | km/h          | 160                                              |
| 0-100 km/h                                 | S             | 17.1                                             |
| STEERING AND BRAKES                        |               |                                                  |
| Steering system                            |               | Electronic variable assist power steering        |
| Turning circle between kerbs               | m             | 10.4                                             |
| Front brakes, type and diameter            |               | Ventilated discs 258mm (16" & 17") / 280mm (15") |
| Rear brakes, type and diameter             |               | Drums or disc (versions with ePKB)               |
| Electronic brakeforce distribution         |               | Yes                                              |
| ABS                                        |               | Yes                                              |
| Brake Assist Stystem                       |               | Yes                                              |
| Electronic Stability Control               |               | Yes                                              |
| Max braked towing weight                   | kg            | 900                                              |
| Max unbraked towing weight                 | kg            | 550                                              |
| DIMENSIONS AND WEIGHTS                     |               |                                                  |
| Max roof load                              | kg            | 80                                               |
| Wheelbase                                  | mm            | 2.583                                            |
| Overall length                             | mm            | 4.053                                            |
| Front overhang                             | mm            | 833                                              |
| Rear overhang                              | mm            | 637                                              |
| Front track width                          | mm            | 1.518                                            |
| Rear track width                           | mm            | 1.506                                            |
| Overall width withouth / with mirrors      | mm            | 1.798 / 1.988                                    |
| Unladen height without / with roof rails   | mm            | 1.439                                            |
| Unladen height with tailgate open          | mm            | 1.979                                            |
| Ground clearance unladen / max load        | mm            | 110 / 142                                        |
| Maximum boot volume                        | 1             | 391                                              |
| Maximum boot volume with seats folded down | 1             | 1.069                                            |
|                                            |               |                                                  |
| Trunk entry max width                      | mm            | 1.037                                            |

| СОЦ                                        | INSTYLE       | 1.0L MPI-T                                       |
|--------------------------------------------|---------------|--------------------------------------------------|
| ENGINE                                     |               |                                                  |
| Fuel                                       |               | Petrol                                           |
| Fuel type                                  |               | Unleaded gasoline - E10 Unleaded                 |
| Displacement                               | сс            | 999                                              |
| Bore and stroke                            | mm            | 72.2 x 81.3                                      |
| Cylinders and values                       | #             | 3 / 12                                           |
| Maximum power                              | HP (kW) @ RPM | 90 HP (67kW) @ 4500 - 5000                       |
| Maximum torque                             | Nm @ RPM      | 160 @ 2.000- 3.750                               |
| Distribution type                          |               | Chain                                            |
| Turbo charger                              |               | No                                               |
| Injection system                           |               | Multi-point                                      |
| Fuel tank capacity                         | 1             | 42                                               |
| CO2 range combined                         | g/km WLTP     | 118 - 121                                        |
| Consumtion combined                        | I/100km WLTP  | 5.3 - 5.2                                        |
|                                            | ,             |                                                  |
| TRANSMISSION                               |               |                                                  |
| Gearbox type                               |               | Manual                                           |
| Number of forward gears                    |               | 6                                                |
| PERFORMANCE                                |               |                                                  |
| Max speed                                  | km/h          | 180                                              |
| 0-100 km/h                                 | S             | 12.2                                             |
| STEERING AND BRAKES                        |               |                                                  |
| Steering system                            |               | Electronic variable assist power steering        |
| Turning circle between kerbs               | m             | 10.4                                             |
| Front brakes, type and diameter            |               | Ventilated discs 258mm (16" & 17") / 280mm (15") |
| Rear brakes, type and diameter             |               | Drums or disc (versions with ePKB)               |
| Electronic brakeforce distribution         |               | Yes                                              |
| ABS                                        |               | Yes                                              |
| Brake Assist Stystem                       |               | Yes                                              |
| Electronic Stability Control               |               | Yes                                              |
| Max braked towing weight                   | kg            | 900                                              |
| Max unbraked towing weight                 | kg            | 575                                              |
| DIMENSIONS AND WEIGHTS                     |               |                                                  |
| Max roof load                              | kg            | 80                                               |
| Wheelbase                                  | mm            | 2.583                                            |
| Overall length                             | mm            | 4.053                                            |
| Front overhang                             | mm            | 833                                              |
| Rear overhang                              | mm            | 637                                              |
| Front track width                          | mm            | 1.518                                            |
| Rear track width                           | mm            | 1.506                                            |
| Overall width withouth / with mirrors      | mm            | 1.798 / 1.988                                    |
| Unladen height without / with roof rails   | mm            | 1.439                                            |
| Unladen height with tailgate open          | mm            | 1.979                                            |
| Ground clearance unladen / max load        | mm            | 110 / 142                                        |
| Maximum boot volume                        | 1             | 391                                              |
| Maximum boot volume with seats folded down | i             | 1.069                                            |
| Trunk entry max width                      | mm            | 1.037                                            |
| Maximum load length with seats folded      | mm            |                                                  |
| riaximam load length with seats folded     | IIIII         | 1.464                                            |