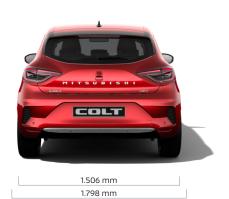

|                                            | INSTYLE       | 1.0L DOHC MPI petrol                             |
|--------------------------------------------|---------------|--------------------------------------------------|
| ENGINE                                     |               |                                                  |
| Fuel                                       |               | Petrol                                           |
| Fuel type                                  |               | Unleaded gasoline - E10 Unleaded                 |
| Displacement                               | СС            | 999                                              |
| Bore and stroke                            | mm            | 71.0 x 84.1                                      |
| Cylinders and values                       | #             | 3 / 12                                           |
| Maximum power                              | HP (kW) @ RPM | 65 HP (49 kW) @ 6.250                            |
| Maximum torque                             | Nm @ RPM      | 95 @ 3.600                                       |
| Distribution type                          |               | Chain                                            |
| Turbo charger                              |               | No                                               |
| Injection system                           |               | Multi-point                                      |
| Fuel tank capacity                         | I             | 42                                               |
| CO2 range combined                         | g/km WLTP     | 119 - 122                                        |
| Consumtion combined                        | I/100km WLTP  | 5.4 - 5.3                                        |
| TRANSMISSION                               |               |                                                  |
| Gearbox type                               |               | Manual                                           |
| Number of forward gears                    |               | 5                                                |
| PERFORMANCE                                |               |                                                  |
| Max speed                                  | km/h          | 160                                              |
| 0-100 km/h                                 | S             | 17.1                                             |
| STEERING AND BRAKES                        |               |                                                  |
| Steering system                            |               | Electronic variable assist power steering        |
| Turning circle between kerbs               | m             | 10.4                                             |
| Front brakes, type and diameter            |               | Ventilated discs 258mm (16" & 17") / 280mm (15") |
| Rear brakes, type and diameter             |               | Drums or disc (versions with ePKB)               |
| Electronic brakeforce distribution         |               | Yes                                              |
| ABS                                        |               | Yes                                              |
| Brake Assist Stystem                       |               | Yes                                              |
| Electronic Stability Control               |               | Yes                                              |
| Max braked towing weight                   | kg            | 900                                              |
| Max unbraked towing weight                 | kg            | 550                                              |
| DIMENSIONS AND WEIGHTS                     |               |                                                  |
| Max roof load                              | kg            | 80                                               |
| Wheelbase                                  | mm            | 2.583                                            |
| Overall length                             | mm            | 4.053                                            |
| Front overhang                             | mm            | 833                                              |
| Rear overhang                              | mm            | 637                                              |
| Front track width                          | mm            | 1.518                                            |
| Rear track width                           | mm            | 1.506                                            |
| Overall width withouth / with mirrors      | mm            | 1.798 / 1.988                                    |
| Unladen height without / with roof rails   | mm            | 1.439                                            |
| Unladen height with tailgate open          | mm            | 1.979                                            |
| Ground clearance unladen / max load        | mm            | 110 / 142                                        |
| Maximum boot volume                        | 1             | 391                                              |
| Maximum boot volume with seats folded down | 1             | 1.069                                            |
|                                            |               |                                                  |
| Trunk entry max width                      | mm            | 1.037                                            |

| СОЦ                                        | INSTYLE       | 1.0L MPI-T                                       |
|--------------------------------------------|---------------|--------------------------------------------------|
| ENGINE                                     |               |                                                  |
| Fuel                                       |               | Petrol                                           |
| Fuel type                                  |               | Unleaded gasoline - E10 Unleaded                 |
| Displacement                               | сс            | 999                                              |
| Bore and stroke                            | mm            | 72.2 x 81.3                                      |
| Cylinders and values                       | #             | 3 / 12                                           |
| Maximum power                              | HP (kW) @ RPM | 90 HP (67kW) @ 4500 - 5000                       |
| Maximum torque                             | Nm @ RPM      | 160 @ 2.000- 3.750                               |
| Distribution type                          |               | Chain                                            |
| Turbo charger                              |               | No                                               |
| Injection system                           |               | Multi-point                                      |
| Fuel tank capacity                         | 1             | 42                                               |
| CO2 range combined                         | g/km WLTP     | 118 - 121                                        |
| Consumtion combined                        | I/100km WLTP  | 5.3 - 5.2                                        |
|                                            | ,             |                                                  |
| TRANSMISSION                               |               |                                                  |
| Gearbox type                               |               | Manual                                           |
| Number of forward gears                    |               | 6                                                |
| PERFORMANCE                                |               |                                                  |
| Max speed                                  | km/h          | 180                                              |
| 0-100 km/h                                 | S             | 12.2                                             |
| STEERING AND BRAKES                        |               |                                                  |
| Steering system                            |               | Electronic variable assist power steering        |
| Turning circle between kerbs               | m             | 10.4                                             |
| Front brakes, type and diameter            |               | Ventilated discs 258mm (16" & 17") / 280mm (15") |
| Rear brakes, type and diameter             |               | Drums or disc (versions with ePKB)               |
| Electronic brakeforce distribution         |               | Yes                                              |
| ABS                                        |               | Yes                                              |
| Brake Assist Stystem                       |               | Yes                                              |
| Electronic Stability Control               |               | Yes                                              |
| Max braked towing weight                   | kg            | 900                                              |
| Max unbraked towing weight                 | kg            | 575                                              |
| DIMENSIONS AND WEIGHTS                     |               |                                                  |
| Max roof load                              | kg            | 80                                               |
| Wheelbase                                  | mm            | 2.583                                            |
| Overall length                             | mm            | 4.053                                            |
| Front overhang                             | mm            | 833                                              |
| Rear overhang                              | mm            | 637                                              |
| Front track width                          | mm            | 1.518                                            |
| Rear track width                           | mm            | 1.506                                            |
| Overall width withouth / with mirrors      | mm            | 1.798 / 1.988                                    |
| Unladen height without / with roof rails   | mm            | 1.439                                            |
| Unladen height with tailgate open          | mm            | 1.979                                            |
| Ground clearance unladen / max load        | mm            | 110 / 142                                        |
| Maximum boot volume                        | 1             | 391                                              |
| Maximum boot volume with seats folded down | i             | 1.069                                            |
| Trunk entry max width                      | mm            | 1.037                                            |
| Maximum load length with seats folded      | mm            |                                                  |
| riaximam load length with seats folded     | IIIII         | 1.464                                            |