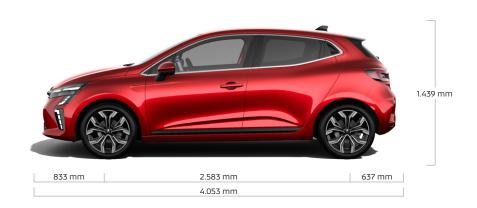

|                                            | INSTYLE       | 1.0L DOHC MPI petrol                             |
|--------------------------------------------|---------------|--------------------------------------------------|
| ENGINE                                     |               |                                                  |
| Fuel                                       |               | Petrol                                           |
| Fuel type                                  |               | Unleaded gasoline - E10 Unleaded                 |
| Displacement                               | СС            | 999                                              |
| Bore and stroke                            | mm            | 71.0 x 84.1                                      |
| Cylinders and values                       | #             | 3 / 12                                           |
| Maximum power                              | HP (kW) @ RPM | 65 HP (49 kW) @ 6.250                            |
| Maximum torque                             | Nm @ RPM      | 95 @ 3.600                                       |
| Distribution type                          |               | Chain                                            |
| Turbo charger                              |               | No                                               |
| Injection system                           |               | Multi-point                                      |
| Fuel tank capacity                         | I             | 42                                               |
| CO2 range combined                         | g/km WLTP     | 119 - 122                                        |
| Consumtion combined                        | I/100km WLTP  | 5.4 - 5.3                                        |
| TRANSMISSION                               |               |                                                  |
| Gearbox type                               |               | Manual                                           |
| Number of forward gears                    |               | 5                                                |
| PERFORMANCE                                |               |                                                  |
| Max speed                                  | km/h          | 160                                              |
| 0-100 km/h                                 | S             | 17.1                                             |
| STEERING AND BRAKES                        |               |                                                  |
| Steering system                            |               | Electronic variable assist power steering        |
| Turning circle between kerbs               | m             | 10.4                                             |
| Front brakes, type and diameter            |               | Ventilated discs 258mm (16" & 17") / 280mm (15") |
| Rear brakes, type and diameter             |               | Drums or disc (versions with ePKB)               |
| Electronic brakeforce distribution         |               | Yes                                              |
| ABS                                        |               | Yes                                              |
| Brake Assist Stystem                       |               | Yes                                              |
| Electronic Stability Control               |               | Yes                                              |
| Max braked towing weight                   | kg            | 900                                              |
| Max unbraked towing weight                 | kg            | 550                                              |
| DIMENSIONS AND WEIGHTS                     |               |                                                  |
| Max roof load                              | kg            | 80                                               |
| Wheelbase                                  | mm            | 2.583                                            |
| Overall length                             | mm            | 4.053                                            |
| Front overhang                             | mm            | 833                                              |
| Rear overhang                              | mm            | 637                                              |
| Front track width                          | mm            | 1.518                                            |
| Rear track width                           | mm            | 1.506                                            |
| Overall width withouth / with mirrors      | mm            | 1.798 / 1.988                                    |
| Unladen height without / with roof rails   | mm            | 1.439                                            |
| Unladen height with tailgate open          | mm            | 1.979                                            |
| Ground clearance unladen / max load        | mm            | 110 / 142                                        |
| Maximum boot volume                        | 1             | 391                                              |
| Maximum boot volume with seats folded down | 1             | 1.069                                            |
|                                            |               |                                                  |
| Trunk entry max width                      | mm            | 1.037                                            |

| СОЦ                                        | INSTYLE       | 1.0L MPI-T                                       |
|--------------------------------------------|---------------|--------------------------------------------------|
| ENGINE                                     |               |                                                  |
| Fuel                                       |               | Petrol                                           |
| Fuel type                                  |               | Unleaded gasoline - E10 Unleaded                 |
| Displacement                               | сс            | 999                                              |
| Bore and stroke                            | mm            | 72.2 x 81.3                                      |
| Cylinders and values                       | #             | 3 / 12                                           |
| Maximum power                              | HP (kW) @ RPM | 90 HP (67kW) @ 4500 - 5000                       |
| Maximum torque                             | Nm @ RPM      | 160 @ 2.000- 3.750                               |
| Distribution type                          |               | Chain                                            |
| Turbo charger                              |               | No                                               |
| Injection system                           |               | Multi-point                                      |
| Fuel tank capacity                         | 1             | 42                                               |
| CO2 range combined                         | g/km WLTP     | 118 - 121                                        |
| Consumtion combined                        | I/100km WLTP  | 5.3 - 5.2                                        |
|                                            | ,             |                                                  |
| TRANSMISSION                               |               |                                                  |
| Gearbox type                               |               | Manual                                           |
| Number of forward gears                    |               | 6                                                |
| PERFORMANCE                                |               |                                                  |
| Max speed                                  | km/h          | 180                                              |
| 0-100 km/h                                 | S             | 12.2                                             |
| STEERING AND BRAKES                        |               |                                                  |
| Steering system                            |               | Electronic variable assist power steering        |
| Turning circle between kerbs               | m             | 10.4                                             |
| Front brakes, type and diameter            |               | Ventilated discs 258mm (16" & 17") / 280mm (15") |
| Rear brakes, type and diameter             |               | Drums or disc (versions with ePKB)               |
| Electronic brakeforce distribution         |               | Yes                                              |
| ABS                                        |               | Yes                                              |
| Brake Assist Stystem                       |               | Yes                                              |
| Electronic Stability Control               |               | Yes                                              |
| Max braked towing weight                   | kg            | 900                                              |
| Max unbraked towing weight                 | kg            | 575                                              |
| DIMENSIONS AND WEIGHTS                     |               |                                                  |
| Max roof load                              | kg            | 80                                               |
| Wheelbase                                  | mm            | 2.583                                            |
| Overall length                             | mm            | 4.053                                            |
| Front overhang                             | mm            | 833                                              |
| Rear overhang                              | mm            | 637                                              |
| Front track width                          | mm            | 1.518                                            |
| Rear track width                           | mm            | 1.506                                            |
| Overall width withouth / with mirrors      | mm            | 1.798 / 1.988                                    |
| Unladen height without / with roof rails   | mm            | 1.439                                            |
| Unladen height with tailgate open          | mm            | 1.979                                            |
| Ground clearance unladen / max load        | mm            | 110 / 142                                        |
| Maximum boot volume                        | 1             | 391                                              |
| Maximum boot volume with seats folded down | i             | 1.069                                            |
| Trunk entry max width                      | mm            | 1.037                                            |
| Maximum load length with seats folded      | mm            |                                                  |
| riaximam load length with seats folded     | IIIII         | 1.464                                            |