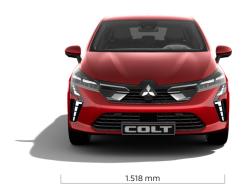

|                                            | INSTYLE       | 1.0L DOHC MPI petrol                             |
|--------------------------------------------|---------------|--------------------------------------------------|
| ENGINE                                     |               |                                                  |
| Fuel                                       |               | Petrol                                           |
| Fuel type                                  |               | Unleaded gasoline - E10 Unleaded                 |
| Displacement                               | СС            | 999                                              |
| Bore and stroke                            | mm            | 71.0 x 84.1                                      |
| Cylinders and values                       | #             | 3 / 12                                           |
| Maximum power                              | HP (kW) @ RPM | 65 HP (49 kW) @ 6.250                            |
| Maximum torque                             | Nm @ RPM      | 95 @ 3.600                                       |
| Distribution type                          |               | Chain                                            |
| Turbo charger                              |               | No                                               |
| Injection system                           |               | Multi-point                                      |
| Fuel tank capacity                         | I             | 42                                               |
| CO2 range combined                         | g/km WLTP     | 119 - 122                                        |
| Consumtion combined                        | I/100km WLTP  | 5.4 - 5.3                                        |
| TRANSMISSION                               |               |                                                  |
| Gearbox type                               |               | Manual                                           |
| Number of forward gears                    |               | 5                                                |
| PERFORMANCE                                |               |                                                  |
| Max speed                                  | km/h          | 160                                              |
| 0-100 km/h                                 | S             | 17.1                                             |
| STEERING AND BRAKES                        |               |                                                  |
| Steering system                            |               | Electronic variable assist power steering        |
| Turning circle between kerbs               | m             | 10.4                                             |
| Front brakes, type and diameter            |               | Ventilated discs 258mm (16" & 17") / 280mm (15") |
| Rear brakes, type and diameter             |               | Drums or disc (versions with ePKB)               |
| Electronic brakeforce distribution         |               | Yes                                              |
| ABS                                        |               | Yes                                              |
| Brake Assist Stystem                       |               | Yes                                              |
| Electronic Stability Control               |               | Yes                                              |
| Max braked towing weight                   | kg            | 900                                              |
| Max unbraked towing weight                 | kg            | 550                                              |
| DIMENSIONS AND WEIGHTS                     |               |                                                  |
| Max roof load                              | kg            | 80                                               |
| Wheelbase                                  | mm            | 2.583                                            |
| Overall length                             | mm            | 4.053                                            |
| Front overhang                             | mm            | 833                                              |
| Rear overhang                              | mm            | 637                                              |
| Front track width                          | mm            | 1.518                                            |
| Rear track width                           | mm            | 1.506                                            |
| Overall width withouth / with mirrors      | mm            | 1.798 / 1.988                                    |
| Unladen height without / with roof rails   | mm            | 1.439                                            |
| Unladen height with tailgate open          | mm            | 1.979                                            |
| Ground clearance unladen / max load        | mm            | 110 / 142                                        |
| Maximum boot volume                        | 1             | 391                                              |
| Maximum boot volume with seats folded down | 1             | 1.069                                            |
|                                            |               |                                                  |
| Trunk entry max width                      | mm            | 1.037                                            |

| СОЦ                                        | INSTYLE       | 1.0L MPI-T                                       |
|--------------------------------------------|---------------|--------------------------------------------------|
| ENGINE                                     |               |                                                  |
| Fuel                                       |               | Petrol                                           |
| Fuel type                                  |               | Unleaded gasoline - E10 Unleaded                 |
| Displacement                               | сс            | 999                                              |
| Bore and stroke                            | mm            | 72.2 x 81.3                                      |
| Cylinders and values                       | #             | 3 / 12                                           |
| Maximum power                              | HP (kW) @ RPM | 90 HP (67kW) @ 4500 - 5000                       |
| Maximum torque                             | Nm @ RPM      | 160 @ 2.000- 3.750                               |
| Distribution type                          |               | Chain                                            |
| Turbo charger                              |               | No                                               |
| Injection system                           |               | Multi-point                                      |
| Fuel tank capacity                         | 1             | 42                                               |
| CO2 range combined                         | g/km WLTP     | 118 - 121                                        |
| Consumtion combined                        | I/100km WLTP  | 5.3 - 5.2                                        |
|                                            | ,             |                                                  |
| TRANSMISSION                               |               |                                                  |
| Gearbox type                               |               | Manual                                           |
| Number of forward gears                    |               | 6                                                |
| PERFORMANCE                                |               |                                                  |
| Max speed                                  | km/h          | 180                                              |
| 0-100 km/h                                 | S             | 12.2                                             |
| STEERING AND BRAKES                        |               |                                                  |
| Steering system                            |               | Electronic variable assist power steering        |
| Turning circle between kerbs               | m             | 10.4                                             |
| Front brakes, type and diameter            |               | Ventilated discs 258mm (16" & 17") / 280mm (15") |
| Rear brakes, type and diameter             |               | Drums or disc (versions with ePKB)               |
| Electronic brakeforce distribution         |               | Yes                                              |
| ABS                                        |               | Yes                                              |
| Brake Assist Stystem                       |               | Yes                                              |
| Electronic Stability Control               |               | Yes                                              |
| Max braked towing weight                   | kg            | 900                                              |
| Max unbraked towing weight                 | kg            | 575                                              |
| DIMENSIONS AND WEIGHTS                     |               |                                                  |
| Max roof load                              | kg            | 80                                               |
| Wheelbase                                  | mm            | 2.583                                            |
| Overall length                             | mm            | 4.053                                            |
| Front overhang                             | mm            | 833                                              |
| Rear overhang                              | mm            | 637                                              |
| Front track width                          | mm            | 1.518                                            |
| Rear track width                           | mm            | 1.506                                            |
| Overall width withouth / with mirrors      | mm            | 1.798 / 1.988                                    |
| Unladen height without / with roof rails   | mm            | 1.439                                            |
| Unladen height with tailgate open          | mm            | 1.979                                            |
| Ground clearance unladen / max load        | mm            | 110 / 142                                        |
| Maximum boot volume                        | 1             | 391                                              |
| Maximum boot volume with seats folded down | i             | 1.069                                            |
| Trunk entry max width                      | mm            | 1.037                                            |
| Maximum load length with seats folded      | mm            |                                                  |
| riaximam load length with seats folded     | IIIII         | 1.464                                            |