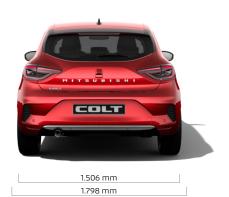

|                                            | INSTYLE       | 1.0L DOHC MPI petrol                             |
|--------------------------------------------|---------------|--------------------------------------------------|
| ENGINE                                     |               |                                                  |
| Fuel                                       |               | Petrol                                           |
| Fuel type                                  |               | Unleaded gasoline - E10 Unleaded                 |
| Displacement                               | СС            | 999                                              |
| Bore and stroke                            | mm            | 71.0 x 84.1                                      |
| Cylinders and values                       | #             | 3 / 12                                           |
| Maximum power                              | HP (kW) @ RPM | 65 HP (49 kW) @ 6.250                            |
| Maximum torque                             | Nm @ RPM      | 95 @ 3.600                                       |
| Distribution type                          |               | Chain                                            |
| Turbo charger                              |               | No                                               |
| Injection system                           |               | Multi-point                                      |
| Fuel tank capacity                         | I             | 42                                               |
| CO2 range combined                         | g/km WLTP     | 119 - 122                                        |
| Consumtion combined                        | I/100km WLTP  | 5.4 - 5.3                                        |
| TRANSMISSION                               |               |                                                  |
| Gearbox type                               |               | Manual                                           |
| Number of forward gears                    |               | 5                                                |
| PERFORMANCE                                |               |                                                  |
| Max speed                                  | km/h          | 160                                              |
| 0-100 km/h                                 | S             | 17.1                                             |
| STEERING AND BRAKES                        |               |                                                  |
| Steering system                            |               | Electronic variable assist power steering        |
| Turning circle between kerbs               | m             | 10.4                                             |
| Front brakes, type and diameter            |               | Ventilated discs 258mm (16" & 17") / 280mm (15") |
| Rear brakes, type and diameter             |               | Drums or disc (versions with ePKB)               |
| Electronic brakeforce distribution         |               | Yes                                              |
| ABS                                        |               | Yes                                              |
| Brake Assist Stystem                       |               | Yes                                              |
| Electronic Stability Control               |               | Yes                                              |
| Max braked towing weight                   | kg            | 900                                              |
| Max unbraked towing weight                 | kg            | 550                                              |
| DIMENSIONS AND WEIGHTS                     |               |                                                  |
| Max roof load                              | kg            | 80                                               |
| Wheelbase                                  | mm            | 2.583                                            |
| Overall length                             | mm            | 4.053                                            |
| Front overhang                             | mm            | 833                                              |
| Rear overhang                              | mm            | 637                                              |
| Front track width                          | mm            | 1.518                                            |
| Rear track width                           | mm            | 1.506                                            |
| Overall width withouth / with mirrors      | mm            | 1.798 / 1.988                                    |
| Unladen height without / with roof rails   | mm            | 1.439                                            |
| Unladen height with tailgate open          | mm            | 1.979                                            |
| Ground clearance unladen / max load        | mm            | 110 / 142                                        |
| Maximum boot volume                        | 1             | 391                                              |
| Maximum boot volume with seats folded down | 1             | 1.069                                            |
|                                            |               |                                                  |
| Trunk entry max width                      | mm            | 1.037                                            |

| СОЦ                                        | INSTYLE       | 1.0L MPI-T                                       |
|--------------------------------------------|---------------|--------------------------------------------------|
| ENGINE                                     |               |                                                  |
| Fuel                                       |               | Petrol                                           |
| Fuel type                                  |               | Unleaded gasoline - E10 Unleaded                 |
| Displacement                               | сс            | 999                                              |
| Bore and stroke                            | mm            | 72.2 x 81.3                                      |
| Cylinders and values                       | #             | 3 / 12                                           |
| Maximum power                              | HP (kW) @ RPM | 90 HP (67kW) @ 4500 - 5000                       |
| Maximum torque                             | Nm @ RPM      | 160 @ 2.000- 3.750                               |
| Distribution type                          |               | Chain                                            |
| Turbo charger                              |               | No                                               |
| Injection system                           |               | Multi-point                                      |
| Fuel tank capacity                         | 1             | 42                                               |
| CO2 range combined                         | g/km WLTP     | 118 - 121                                        |
| Consumtion combined                        | I/100km WLTP  | 5.3 - 5.2                                        |
|                                            | ,             |                                                  |
| TRANSMISSION                               |               |                                                  |
| Gearbox type                               |               | Manual                                           |
| Number of forward gears                    |               | 6                                                |
| PERFORMANCE                                |               |                                                  |
| Max speed                                  | km/h          | 180                                              |
| 0-100 km/h                                 | S             | 12.2                                             |
| STEERING AND BRAKES                        |               |                                                  |
| Steering system                            |               | Electronic variable assist power steering        |
| Turning circle between kerbs               | m             | 10.4                                             |
| Front brakes, type and diameter            |               | Ventilated discs 258mm (16" & 17") / 280mm (15") |
| Rear brakes, type and diameter             |               | Drums or disc (versions with ePKB)               |
| Electronic brakeforce distribution         |               | Yes                                              |
| ABS                                        |               | Yes                                              |
| Brake Assist Stystem                       |               | Yes                                              |
| Electronic Stability Control               |               | Yes                                              |
| Max braked towing weight                   | kg            | 900                                              |
| Max unbraked towing weight                 | kg            | 575                                              |
| DIMENSIONS AND WEIGHTS                     |               |                                                  |
| Max roof load                              | kg            | 80                                               |
| Wheelbase                                  | mm            | 2.583                                            |
| Overall length                             | mm            | 4.053                                            |
| Front overhang                             | mm            | 833                                              |
| Rear overhang                              | mm            | 637                                              |
| Front track width                          | mm            | 1.518                                            |
| Rear track width                           | mm            | 1.506                                            |
| Overall width withouth / with mirrors      | mm            | 1.798 / 1.988                                    |
| Unladen height without / with roof rails   | mm            | 1.439                                            |
| Unladen height with tailgate open          | mm            | 1.979                                            |
| Ground clearance unladen / max load        | mm            | 110 / 142                                        |
| Maximum boot volume                        | 1             | 391                                              |
| Maximum boot volume with seats folded down | i             | 1.069                                            |
| Trunk entry max width                      | mm            | 1.037                                            |
| Maximum load length with seats folded      | mm            |                                                  |
| riaximam load length with seats folded     | IIIII         | 1.464                                            |